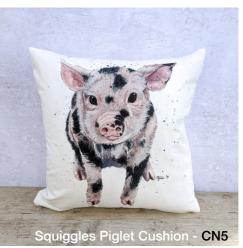

Email: jina@geegeedesigns.co.uk

Phone: 07912361132

Mice in Wheat Cushion - CN11

Cushions

Printed in-house measuring 40cm filled with a synthetic filling. They feel amazing and really soft. Zip fastening and machine washable