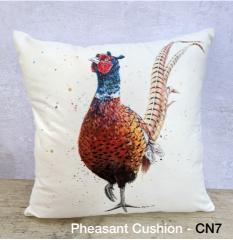

Email: jina@geegeedesigns.co.uk

Phone: 07912361132

Mice in Wheat Cushion - CN11

Cushions

Printed in-house measuring 40cm filled with a synthetic filling. They feel amazing and really soft. Zip fastening and machine washable

Trade Price: £2.50

Minimum order quantity: 20

Wren Coaster: COAS2

Pheasant Coaster: COAS6

Hiding Hedgehog Coaster: COAS17

Bumble Bee Coaster: COAS18

Enamel Mugs

Enamel Mugs featuring two designs one on each side. Dishwasher safe. Not suitable for Microwaves. They measure 76mm tall and hold 275ml of liquid with space to avoid spilling! There are 11 to choose from. Made entirely in the UK. To see the alternative side please go to the website.