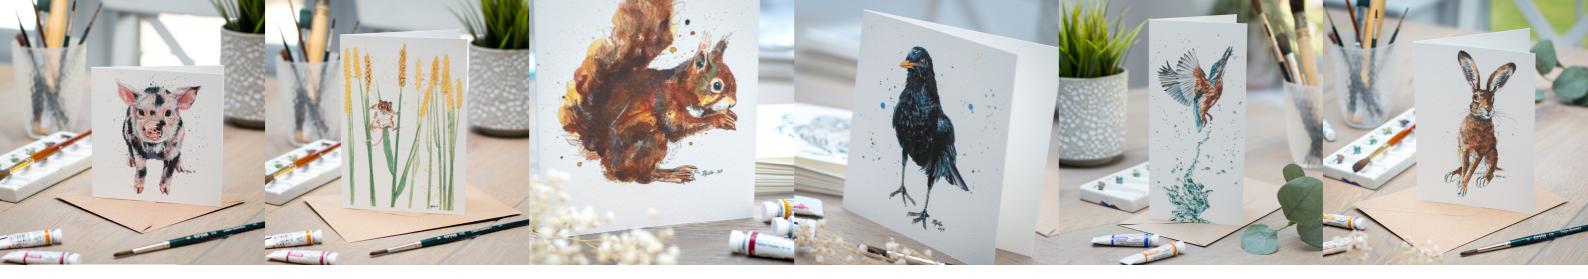

Available SOR

Cards

Lightly textured, natural white cards featuring a range of Jina's paintings. Each card is blank and comes with a brown recycled envelope. Cards come either wrapped in cellophane or plastic free.