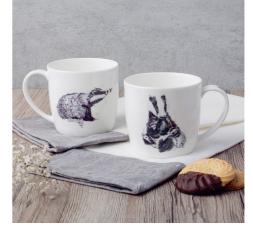

Bone China Mugs

Bone China and featuring two designs on each side. Dishwasher and microwave safe. They measure 82 x 87mm and hold 300ml with space to avoid spilling! There are 10 to choose from. Made entirely in the UK.

Trade Price: £6.00

Minimum order quantity: 15

Hedgehog Mug CODE:MUG2

Mallard Ducks Mug CODE: MUG5

Piglet and Coo Mug CODE: MUG6

Game Birds Mug CODE: MUG7

Garden Birds Mug CODE: MUG8

## Rabbit and Chick Mug CODE: MUG1

Hare Mug CODEMUG4

Fox Mug CODE: MUG3

Ducklings Mug CODE: MUG10

Badger Mug CODE: MUG9

My range of lampshades are made from canvas and feature vibrant, bold designs that look striking in any room. Available with either table or ceiling fittings.