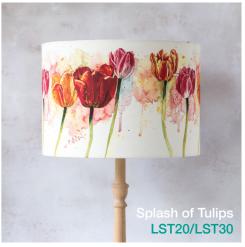

## Rabbit and Chick Mug CODE: MUG1

Hare Mug CODEMUG4

Fox Mug CODE: MUG3

Ducklings Mug CODE: MUG10

Badger Mug CODE: MUG9

My range of lampshades are made from canvas and feature vibrant, bold designs that look striking in any room. Available with either table or ceiling fittings.

## Trade Price: £15 (Small), £20 (Large)

Please note each design has two codes. Codes ending in 20 (ie LSFM20) are for 20cm diameter and 30cm diameter codes end in 30 (ie LSFM30).

> Dimensions: 20 cm Diameter, 19 cm Height 30 cm Diameter, 21 cm Height