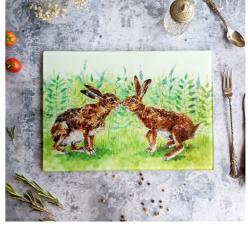

Kissing Hares Placemat - PM5

Hide and Squeak Placemat - PM8

**Bee Happy Placemat - PM9** 

Glass Placemats

Made from tempered glass and with 4 little rubber feet on the bottom. Measuring 21x27cm.

Drinks Bottles