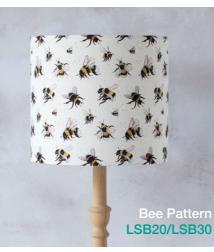

## Rabbit and Chick Mug CODE: MUG1

Hare Mug CODEMUG4

Fox Mug CODE: MUG3

Ducklings Mug CODE: MUG10

Badger Mug CODE: MUG9

My range of lampshades are made from canvas and feature vibrant, bold designs that look striking in any room. Available with either table or ceiling fittings.

## Trade Price: £15 (Small), £20 (Large)

Please note each design has two codes. Codes ending in 20 (ie LSFM20) are for 20cm diameter and 30cm diameter codes end in 30 (ie LSFM30).

> Dimensions: 20 cm Diameter, 19 cm Height 30 cm Diameter, 21 cm Height