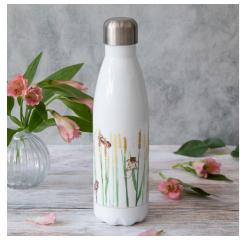

Double-walled stainless steel drinks bottles to keep hot drinks hot and cold drinks cold. 100% dishwasher safe and perfect for outdoor use as an alternative to plastic bottles. Holds 500ml of liquid. Printed in-house with wrap around designs, to see the full design please look at the website.

**Duckling Drinks Bottle** CODE: BOT6

Fox and Foxgloves Drinks Bottle CODE: BOT2

Bunny and Chick Drinks Bottle CODE: BOT7

Hare Drinks Bottle CODE: BOT8

Glass Coasters

Made from tempered glass and printed in-house, with 4 small rubber feet to protect surfaces. 10x10 cm