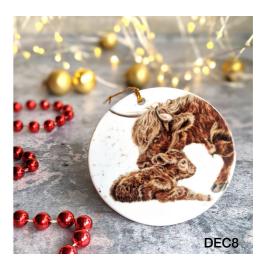

LSPH20/LSPH30

Christmas Decorations

Made from porcelain and featuring vibrant illustrations on one side & a gold cord for hanging. They measure 3 inches across.

Trade Price: £2.50

Hanging Mice Placemat - PM4