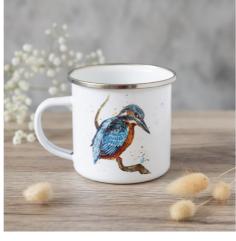

Trade Price: £2.50

Minimum order quantity: 20

Wren Coaster: COAS2

Pheasant Coaster: COAS6

Hiding Hedgehog Coaster: COAS17

Bumble Bee Coaster: COAS18

Enamel Mugs

Enamel Mugs featuring two designs one on each side. Dishwasher safe. Not suitable for Microwaves. They measure 76mm tall and hold 275ml of liquid with space to avoid spilling! There are 11 to choose from. Made entirely in the UK. To see the alternative side please go to the website.

## Fox Enamel Mug CODE: EMUG1

Farm Birds Enamel Mug CODE: EMUG4

**Duckling Enamel Mug** CODE: MUG5

**Badger Enaeml Mug** CODE: MUG10

**Bee Enamel Mug** CODE: MUG11

How to Order

We welcome orders by phone or by email. Contact Jina using the details below. Please note orders lead times vary on product and can take up to 4 weeks. However, everything will be done to ensure you receive your goods as quickly as possible.