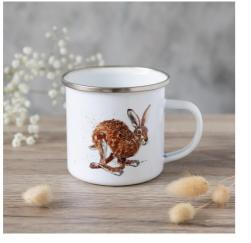

Trade Price: £2.50

Minimum order quantity: 20

Wren Coaster: COAS2

Pheasant Coaster: COAS6

Hiding Hedgehog Coaster: COAS17

Bumble Bee Coaster: COAS18

Enamel Mugs

Enamel Mugs featuring two designs one on each side. Dishwasher safe. Not suitable for Microwaves. They measure 76mm tall and hold 275ml of liquid with space to avoid spilling! There are 11 to choose from. Made entirely in the UK. To see the alternative side please go to the website.

Trade Price: £4.50

Minimum order quantity: 10

Kingfisher Enamel Mug CODE: EMUG2

Garden Brids Enamel Mug CODE:EMUG3

CODE: EMUGI

**Bunny Enamel Mug** CODE: EMUG6

Hare Enamel Mug CODE: EMUG7

Mice in Wheat Enamel Mug CODE: EMUG8