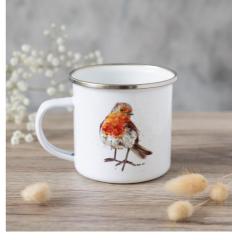

Trade Price: £4.50

Minimum order quantity: 10

Kingfisher Enamel Mug CODE: EMUG2

Garden Brids Enamel Mug CODE:EMUG3

CODE: EMUGI

**Bunny Enamel Mug** CODE: EMUG6

Hare Enamel Mug CODE: EMUG7

Mice in Wheat Enamel Mug CODE: EMUG8