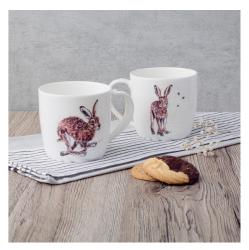

Bone China Mugs

Bone China and featuring two designs on each side. Dishwasher and microwave safe. They measure 82 x 87mm and hold 300ml with space to avoid spilling! There are 10 to choose from. Made entirely in the UK.

Trade Price: £6.00

Minimum order quantity: 15

Hedgehog Mug CODE:MUG2

Mallard Ducks Mug CODE: MUG5

Piglet and Coo Mug CODE: MUG6

Game Birds Mug CODE: MUG7

Garden Birds Mug CODE: MUG8

## Rabbit and Chick Mug CODE: MUG1

Hare Mug CODEMUG4

Fox Mug CODE: MUG3

Ducklings Mug CODE: MUG10

Badger Mug CODE: MUG9

My range of lampshades are made from canvas and feature vibrant, bold designs that look striking in any room. Available with either table or ceiling fittings.