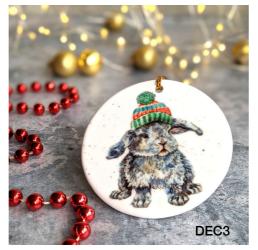

LSPH20/LSPH30

Christmas Decorations

Made from porcelain and featuring vibrant illustrations on one side & a gold cord for hanging. They measure 3 inches across.

Trade Price: £2.50

Hanging Mice Placemat - PM4