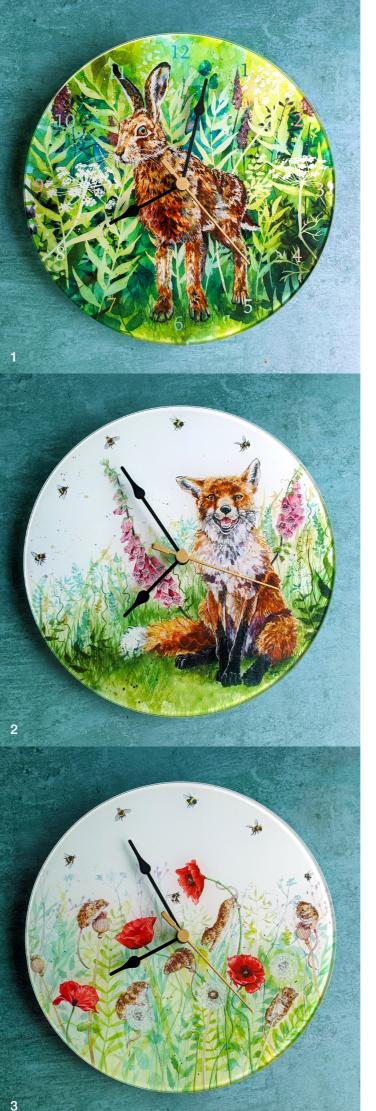

Glass Clocks

Measuring 11 inch diameter and made out of glass there are three of Jina's wildlife illustrations to choose from.

Trade Price: £12.50

- 1. Briony Hare : CK1
- 2. Bee Happy : CK2
- 3. Hide and Squeak : *CK3*