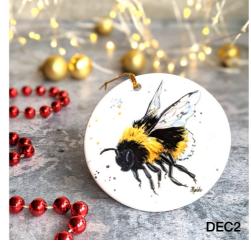

LSPH20/LSPH30

Christmas Decorations

Made from porcelain and featuring vibrant illustrations on one side & a gold cord for hanging. They measure 3 inches across.

Trade Price: £2.50

Hanging Mice Placemat - PM4