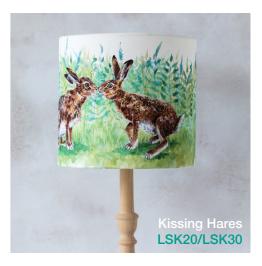

## Rabbit and Chick Mug CODE: MUG1

Hare Mug CODEMUG4

Fox Mug CODE: MUG3

Ducklings Mug CODE: MUG10

Badger Mug CODE: MUG9

My range of lampshades are made from canvas and feature vibrant, bold designs that look striking in any room. Available with either table or ceiling fittings.

## Trade Price: £15 (Small), £20 (Large)

Please note each design has two codes. Codes ending in 20 (ie LSFM20) are for 20cm diameter and 30cm diameter codes end in 30 (ie LSFM30).

> Dimensions: 20 cm Diameter, 19 cm Height 30 cm Diameter, 21 cm Height