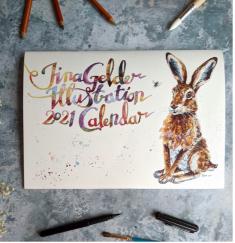

Calendars

Every year Jina produces calendars featuring 13 of her paintings from the previous year. The typography is hand painted in watercolours and each month has the key dates for the UK. They are printed to a very high quality on heavy, textured, natural white paper.

Trade Price: £6 Min Order: 10 Code: CAL

Please note that calendars should be ordered before September in order to order the correct total quantity from the printers. Exceptions may be made if you get in touch but it would depend on stock and the quantity required.

Dimensions: A3 folded to A4 (297x210mm)

**Rutting Stags Placemat - PM7** 

Telling Long Tales Placemat - PM10

Trade Price: £6 Min Order: 10

Otter Chaos Placemat - PM2

**Grumpy Gathering Placemat - PM3** 

A Tender Moo Placemat - PM6