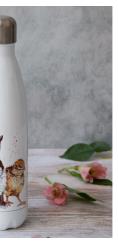

Double-walled stainless steel drinks bottles to keep hot drinks hot and cold drinks cold. 100% dishwasher safe and perfect for outdoor use as an alternative to plastic bottles. Holds 500ml of liquid. Printed in-house with wrap around designs, to see the full design please look at the website.

Long Tailed Tits Drinks Bottle CODE: BOT1

Trade Price: £9.00

Minimum order quantity: 10

Mice and Wheat Drinks Bottle CODE: BOT3

Bumble Bee Drinks Bottle CODE: BOT4

**Playing Mice Drinks Bottle** CODE: BOT5

**Duckling Drinks Bottle** CODE: BOT6

Fox and Foxgloves Drinks Bottle CODE: BOT2

Bunny and Chick Drinks Bottle CODE: BOT7

Hare Drinks Bottle CODE: BOT8

Glass Coasters

Made from tempered glass and printed in-house, with 4 small rubber feet to protect surfaces. 10x10 cm