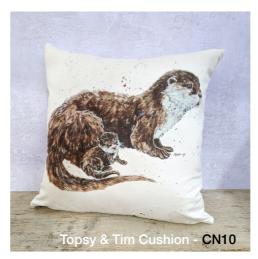

Topsy and Tim CLS7

Gotcha CDL7

Battle of Wills CLS4

Trinket Dishes

Made from fine bone china and hiding a little bumble bee inside these make the perfect small gift. Made entirely in the UK.

Dimensions: 3 inch across.