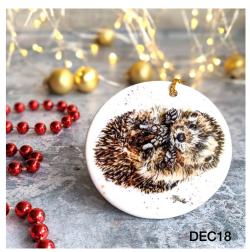

LSPH20/LSPH30

Christmas Decorations

Made from porcelain and featuring vibrant illustrations on one side & a gold cord for hanging. They measure 3 inches across.

Trade Price: £2.50

Hanging Mice Placemat - PM4