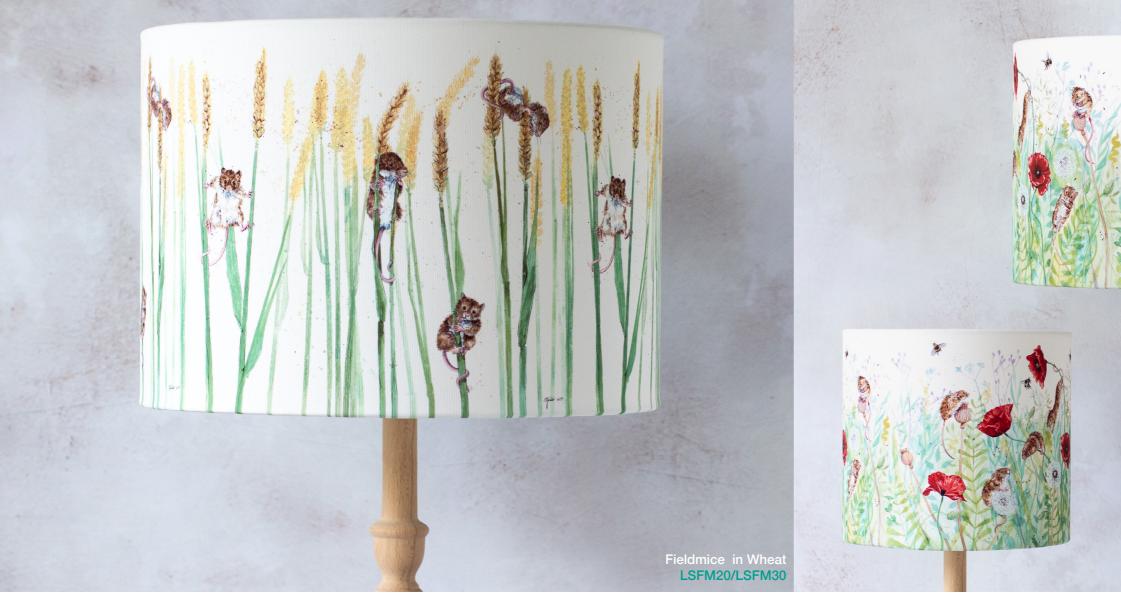

## Rabbit and Chick Mug CODE: MUG1

Hare Mug CODEMUG4

Fox Mug CODE: MUG3

Ducklings Mug CODE: MUG10

Badger Mug CODE: MUG9

My range of lampshades are made from canvas and feature vibrant, bold designs that look striking in any room. Available with either table or ceiling fittings.

## Trade Price: £15 (Small), £20 (Large)

Please note each design has two codes. Codes ending in 20 (ie LSFM20) are for 20cm diameter and 30cm diameter codes end in 30 (ie LSFM30).

> Dimensions: 20 cm Diameter, 19 cm Height 30 cm Diameter, 21 cm Height