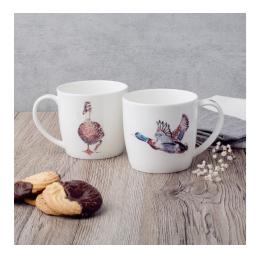

Bone China Mugs

Bone China and featuring two designs on each side. Dishwasher and microwave safe. They measure 82 x 87mm and hold 300ml with space to avoid spilling! There are 10 to choose from. Made entirely in the UK.

Trade Price: £6.00

Minimum order quantity: 15

Hedgehog Mug CODE:MUG2

Mallard Ducks Mug CODE: MUG5

Piglet and Coo Mug CODE: MUG6

Game Birds Mug CODE: MUG7

Garden Birds Mug CODE: MUG8

## Rabbit and Chick Mug CODE: MUG1

Hare Mug CODEMUG4

Fox Mug CODE: MUG3

Ducklings Mug CODE: MUG10

Badger Mug CODE: MUG9

My range of lampshades are made from canvas and feature vibrant, bold designs that look striking in any room. Available with either table or ceiling fittings.