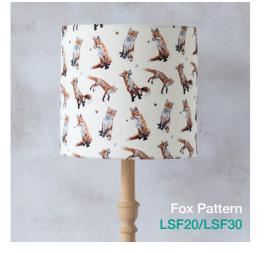

## Rabbit and Chick Mug CODE: MUG1

Hare Mug CODEMUG4

Fox Mug CODE: MUG3

Ducklings Mug CODE: MUG10

Badger Mug CODE: MUG9

My range of lampshades are made from canvas and feature vibrant, bold designs that look striking in any room. Available with either table or ceiling fittings.

## Trade Price: £15 (Small), £20 (Large)

Please note each design has two codes. Codes ending in 20 (ie LSFM20) are for 20cm diameter and 30cm diameter codes end in 30 (ie LSFM30).

> Dimensions: 20 cm Diameter, 19 cm Height 30 cm Diameter, 21 cm Height