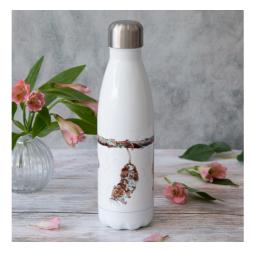

Double-walled stainless steel drinks bottles to keep hot drinks hot and cold drinks cold. 100% dishwasher safe and perfect for outdoor use as an alternative to plastic bottles. Holds 500ml of liquid. Printed in-house with wrap around designs, to see the full design please look at the website.

Long Tailed Tits Drinks Bottle CODE: BOT1

Trade Price: £9.00

Minimum order quantity: 10

Mice and Wheat Drinks Bottle CODE: BOT3

Bumble Bee Drinks Bottle CODE: BOT4

**Playing Mice Drinks Bottle** CODE: BOT5

**Duckling Drinks Bottle** CODE: BOT6

Fox and Foxgloves Drinks Bottle CODE: BOT2

Bunny and Chick Drinks Bottle CODE: BOT7

Hare Drinks Bottle CODE: BOT8

Glass Coasters

Made from tempered glass and printed in-house, with 4 small rubber feet to protect surfaces. 10x10 cm