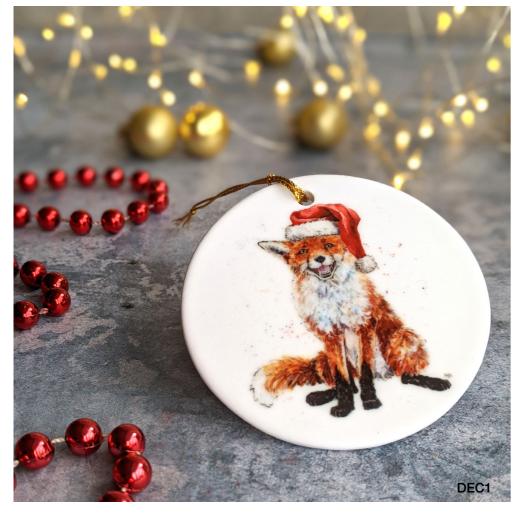

LSPH20/LSPH30

Christmas Decorations

Made from porcelain and featuring vibrant illustrations on one side & a gold cord for hanging. They measure 3 inches across.

Trade Price: £2.50

Hanging Mice Placemat - PM4