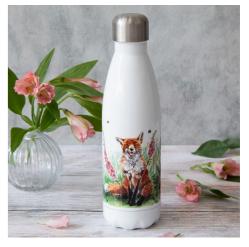

Double-walled stainless steel drinks bottles to keep hot drinks hot and cold drinks cold. 100% dishwasher safe and perfect for outdoor use as an alternative to plastic bottles. Holds 500ml of liquid. Printed in-house with wrap around designs, to see the full design please look at the website.

Long Tailed Tits Drinks Bottle CODE: BOT1

Trade Price: £9.00

Minimum order quantity: 10

Mice and Wheat Drinks Bottle CODE: BOT3

Bumble Bee Drinks Bottle CODE: BOT4

**Playing Mice Drinks Bottle** CODE: BOT5

**Duckling Drinks Bottle** CODE: BOT6

Fox and Foxgloves Drinks Bottle CODE: BOT2

Bunny and Chick Drinks Bottle CODE: BOT7

Hare Drinks Bottle CODE: BOT8

Glass Coasters

Made from tempered glass and printed in-house, with 4 small rubber feet to protect surfaces. 10x10 cm