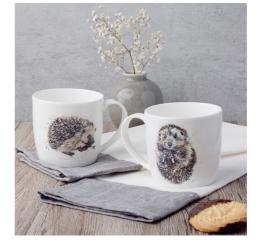

Bone China Mugs

Bone China and featuring two designs on each side. Dishwasher and microwave safe. They measure 82 x 87mm and hold 300ml with space to avoid spilling! There are 10 to choose from. Made entirely in the UK.

Trade Price: £6.00

Minimum order quantity: 15

Hedgehog Mug CODE:MUG2

Mallard Ducks Mug CODE: MUG5

Piglet and Coo Mug CODE: MUG6

Game Birds Mug CODE: MUG7

Garden Birds Mug CODE: MUG8