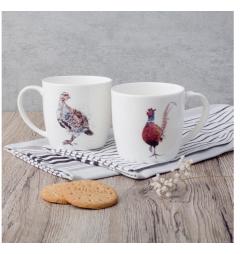

Bone China Mugs

Bone China and featuring two designs on each side. Dishwasher and microwave safe. They measure 82 x 87mm and hold 300ml with space to avoid spilling! There are 10 to choose from. Made entirely in the UK.

Trade Price: £6.00

Minimum order quantity: 15

Hedgehog Mug CODE:MUG2

Mallard Ducks Mug CODE: MUG5

Piglet and Coo Mug CODE: MUG6

Game Birds Mug CODE: MUG7

Garden Birds Mug CODE: MUG8

## Rabbit and Chick Mug CODE: MUG1

Hare Mug CODEMUG4

Fox Mug CODE: MUG3

Ducklings Mug CODE: MUG10

Badger Mug CODE: MUG9

My range of lampshades are made from canvas and feature vibrant, bold designs that look striking in any room. Available with either table or ceiling fittings.