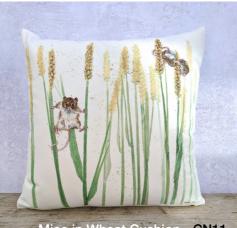

Email: jina@geegeedesigns.co.uk

Phone: 07912361132

Mice in Wheat Cushion - CN11

Cushions

Printed in-house measuring 40cm filled with a synthetic filling. They feel amazing and really soft. Zip fastening and machine washable