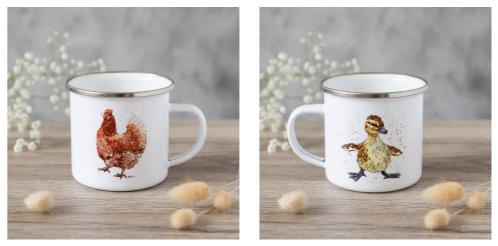

Bone China Mugs

Bone China and featuring two designs on each side. Dishwasher and microwave safe. They measure 82 x 87mm and hold 300ml with space to avoid spilling! There are 10 to choose from. Made entirely in the UK.

Trade Price: £6.00

Minimum order quantity: 15

Hedgehog Mug CODE:MUG2

Mallard Ducks Mug CODE: MUG5

Piglet and Coo Mug CODE: MUG6

Game Birds Mug CODE: MUG7

Garden Birds Mug CODE: MUG8

## Rabbit and Chick Mug CODE: MUG1

Hare Mug CODEMUG4

Fox Mug CODE: MUG3

Ducklings Mug CODE: MUG10

Badger Mug CODE: MUG9

My range of lampshades are made from canvas and feature vibrant, bold designs that look striking in any room. Available with either table or ceiling fittings.