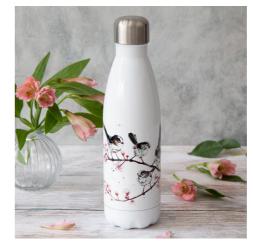

Double-walled stainless steel drinks bottles to keep hot drinks hot and cold drinks cold. 100% dishwasher safe and perfect for outdoor use as an alternative to plastic bottles. Holds 500ml of liquid. Printed in-house with wrap around designs, to see the full design please look at the website.

Long Tailed Tits Drinks Bottle CODE: BOT1

Trade Price: £9.00

Minimum order quantity: 10

Mice and Wheat Drinks Bottle CODE: BOT3

Bumble Bee Drinks Bottle CODE: BOT4

**Playing Mice Drinks Bottle** CODE: BOT5