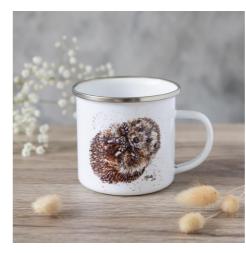

Trade Price: £2.50

Minimum order quantity: 20

Wren Coaster: COAS2

Pheasant Coaster: COAS6

Hiding Hedgehog Coaster: COAS17

Bumble Bee Coaster: COAS18

Enamel Mugs

Enamel Mugs featuring two designs one on each side. Dishwasher safe. Not suitable for Microwaves. They measure 76mm tall and hold 275ml of liquid with space to avoid spilling! There are 11 to choose from. Made entirely in the UK. To see the alternative side please go to the website.

Trade Price: £4.50

Minimum order quantity: 10

Kingfisher Enamel Mug CODE: EMUG2

Garden Brids Enamel Mug CODE:EMUG3

CODE: EMUGI

**Bunny Enamel Mug** CODE: EMUG6

Hare Enamel Mug CODE: EMUG7

Mice in Wheat Enamel Mug CODE: EMUG8

Hedgehog Enamel Mug CODE: EMUG9