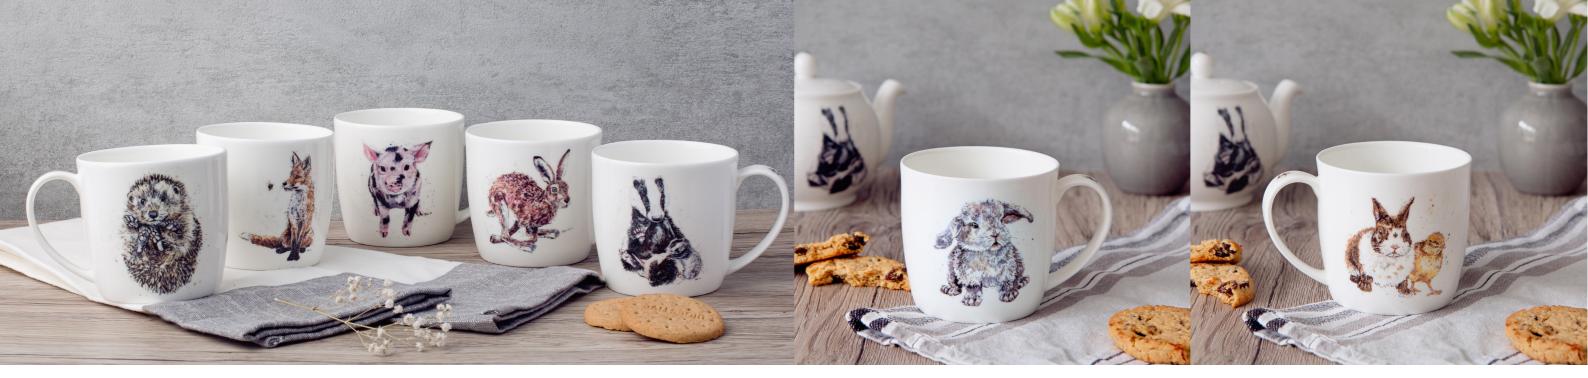

Bone China Mugs

Bone China and featuring two designs on each side. Dishwasher and microwave safe. They measure 82 x 87mm and hold 300ml with space to avoid spilling! There are 10 to choose from. Made entirely in the UK.

Trade Price: £6.00

Minimum order quantity: 15

Hedgehog Mug CODE:MUG2

Mallard Ducks Mug CODE: MUG5

Piglet and Coo Mug CODE: MUG6

Game Birds Mug CODE: MUG7

Garden Birds Mug CODE: MUG8

## Rabbit and Chick Mug CODE: MUG1

Hare Mug CODEMUG4

Fox Mug CODE: MUG3

Ducklings Mug CODE: MUG10

Badger Mug CODE: MUG9

My range of lampshades are made from canvas and feature vibrant, bold designs that look striking in any room. Available with either table or ceiling fittings.