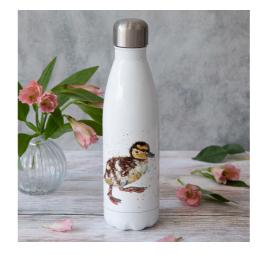

Double-walled stainless steel drinks bottles to keep hot drinks hot and cold drinks cold. 100% dishwasher safe and perfect for outdoor use as an alternative to plastic bottles. Holds 500ml of liquid. Printed in-house with wrap around designs, to see the full design please look at the website.

Long Tailed Tits Drinks Bottle CODE: BOT1

Trade Price: £9.00

Minimum order quantity: 10

Mice and Wheat Drinks Bottle CODE: BOT3

Bumble Bee Drinks Bottle CODE: BOT4

**Playing Mice Drinks Bottle** CODE: BOT5

**Duckling Drinks Bottle** CODE: BOT6

Fox and Foxgloves Drinks Bottle CODE: BOT2

Bunny and Chick Drinks Bottle CODE: BOT7

Hare Drinks Bottle CODE: BOT8

Glass Coasters

Made from tempered glass and printed in-house, with 4 small rubber feet to protect surfaces. 10x10 cm