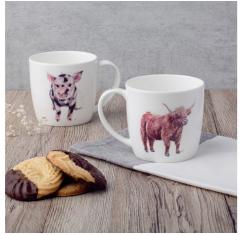

Bone China Mugs

Bone China and featuring two designs on each side. Dishwasher and microwave safe. They measure 82 x 87mm and hold 300ml with space to avoid spilling! There are 10 to choose from. Made entirely in the UK.

Trade Price: £6.00

Minimum order quantity: 15

Hedgehog Mug CODE:MUG2

Mallard Ducks Mug CODE: MUG5

Piglet and Coo Mug CODE: MUG6

Game Birds Mug CODE: MUG7

Garden Birds Mug CODE: MUG8

## Rabbit and Chick Mug CODE: MUG1

Hare Mug CODEMUG4

Fox Mug CODE: MUG3

Ducklings Mug CODE: MUG10

Badger Mug CODE: MUG9

My range of lampshades are made from canvas and feature vibrant, bold designs that look striking in any room. Available with either table or ceiling fittings.