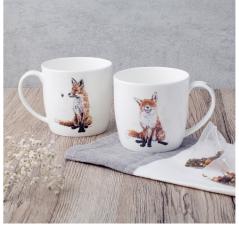

Bone China Mugs

Bone China and featuring two designs on each side. Dishwasher and microwave safe. They measure 82 x 87mm and hold 300ml with space to avoid spilling! There are 10 to choose from. Made entirely in the UK.

Trade Price: £6.00

Minimum order quantity: 15

Hedgehog Mug CODE:MUG2

Mallard Ducks Mug CODE: MUG5

Piglet and Coo Mug CODE: MUG6

Game Birds Mug CODE: MUG7

Garden Birds Mug CODE: MUG8

## Rabbit and Chick Mug CODE: MUG1

Hare Mug CODEMUG4

Fox Mug CODE: MUG3

Ducklings Mug CODE: MUG10

Badger Mug CODE: MUG9

My range of lampshades are made from canvas and feature vibrant, bold designs that look striking in any room. Available with either table or ceiling fittings.