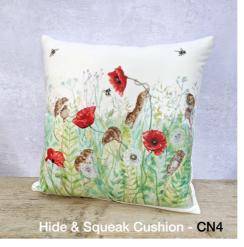

Email: jina@geegeedesigns.co.uk

Phone: 07912361132

Mice in Wheat Cushion - CN11

Cushions

Printed in-house measuring 40cm filled with a synthetic filling. They feel amazing and really soft. Zip fastening and machine washable

Kissing Hares Placemat - PM5

Hide and Squeak Placemat - PM8

**Bee Happy Placemat - PM9** 

Glass Placemats

Made from tempered glass and with 4 little rubber feet on the bottom. Measuring 21x27cm.

Drinks Bottles