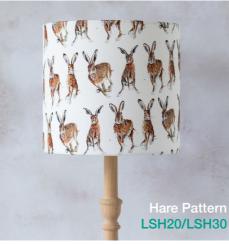

## Rabbit and Chick Mug CODE: MUG1

Hare Mug CODEMUG4

Fox Mug CODE: MUG3

Ducklings Mug CODE: MUG10

Badger Mug CODE: MUG9

My range of lampshades are made from canvas and feature vibrant, bold designs that look striking in any room. Available with either table or ceiling fittings.

## Trade Price: £15 (Small), £20 (Large)

Please note each design has two codes. Codes ending in 20 (ie LSFM20) are for 20cm diameter and 30cm diameter codes end in 30 (ie LSFM30).

> Dimensions: 20 cm Diameter, 19 cm Height 30 cm Diameter, 21 cm Height