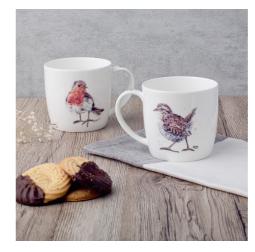

Bone China Mugs

Bone China and featuring two designs on each side. Dishwasher and microwave safe. They measure 82 x 87mm and hold 300ml with space to avoid spilling! There are 10 to choose from. Made entirely in the UK.

Trade Price: £6.00

Minimum order quantity: 15

Hedgehog Mug CODE:MUG2

Mallard Ducks Mug CODE: MUG5

Piglet and Coo Mug CODE: MUG6

Game Birds Mug CODE: MUG7

Garden Birds Mug CODE: MUG8

## Rabbit and Chick Mug CODE: MUG1

Hare Mug CODEMUG4

Fox Mug CODE: MUG3

Ducklings Mug CODE: MUG10

Badger Mug CODE: MUG9

My range of lampshades are made from canvas and feature vibrant, bold designs that look striking in any room. Available with either table or ceiling fittings.