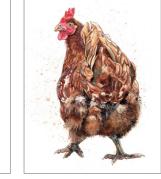

designs are being added to the range all the time. To best view the selection available please visit our online store.

Available SOR



Cards

Lightly textured, natural white cards featuring a range of Jina's paintings. Each card is blank and comes with a brown recycled envelope. Cards come either wrapped in cellophane or plastic free.

Twinkle

CSQ3

Prickle CSQ8

Dimensions: 5x5 inches , 5x7 inches, DL 10x21cm



CSQ1

Paul

CSQ6

Winston

CSQ11







Edna

CSQ4





CP1



Pleased to Meet You CP2















Widget CSQ16

Amber CP7







CSQ5









Willow & Bea CP11



**Boris** 

CSQ7

**Balancing Act** 

CSQ12

Damien CSQ13 Haring Off CSQ14 Strutting My Stuff CSQ15









## Trade Price: £1.00 Minimum order quantity: 20



Flossie CP5



Ginger CP4







**Nibbles** CP11



Fluffy Bottom CP11

My Pheasant CP8



Hickory, Dickory, Doc CDL1





Otter Family CDL2



Scout CDL3



Barley, Willow & Scrumpet CDL4



Homeward Bound CDL5



Legging It CDL6





Autumnal Snuggles CLS1

A Tender Moo CLS3

Following the Leader CLS2









Martin CLS5



Topsy and Tim CLS7



Gotcha CDL7







Battle of Wills CLS4











Trinket Dishes

Made from fine bone china and hiding a little bumble bee inside these make the perfect small gift. Made entirely in the UK.

Dimensions: 3 inch across.

Trade Price: £5

Minimum order quantity: 10

- 1. Prickles : TD1
- 2. Badger and Bee : *TD2*
- 3. Big Fat Bee : TD3
- 4. Haring Off : TD4
- 5. Boris the Bunny : TD5
- 6. Edna the Chicken : TD6
- 7. Damien Robin : TD7
- 8. Balancing Act : TD8
- 9. Flop the Fox : TD9