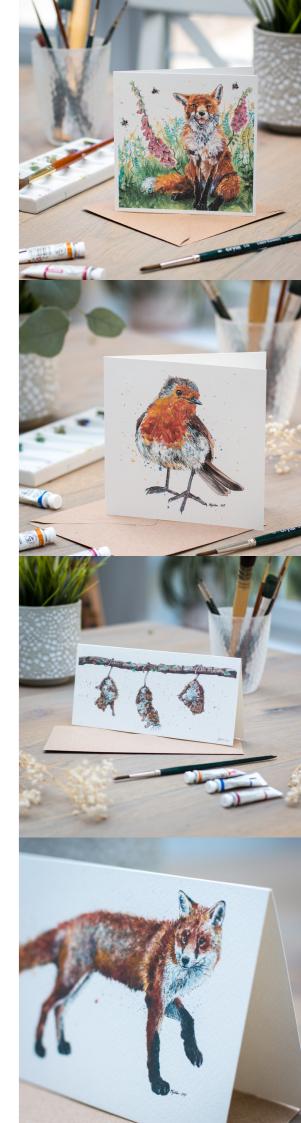

Available SOR

Cards

Lightly textured, natural white cards featuring a range of Jina's paintings. Each card is blank and comes with a brown recycled envelope. Cards come either wrapped in cellophane or plastic free.

Twinkle

CSQ3

Prickle CSQ8

Dimensions: 5x5 inches , 5x7 inches, DL 10x21cm

CSQ1

Paul

CSQ6

Winston

CSQ11

Edna

CSQ4

CP1

Pleased to Meet You CP2

Widget CSQ16

Amber CP7

CSQ5

Willow & Bea CP11

**Boris** 

CSQ7

**Balancing Act** 

CSQ12

Damien CSQ13 Haring Off CSQ14 Strutting My Stuff CSQ15

## Trade Price: £1.00 Minimum order quantity: 20

Flossie CP5

Ginger CP4

**Nibbles** CP11

Fluffy Bottom CP11

My Pheasant CP8

Hickory, Dickory, Doc CDL1

Otter Family CDL2