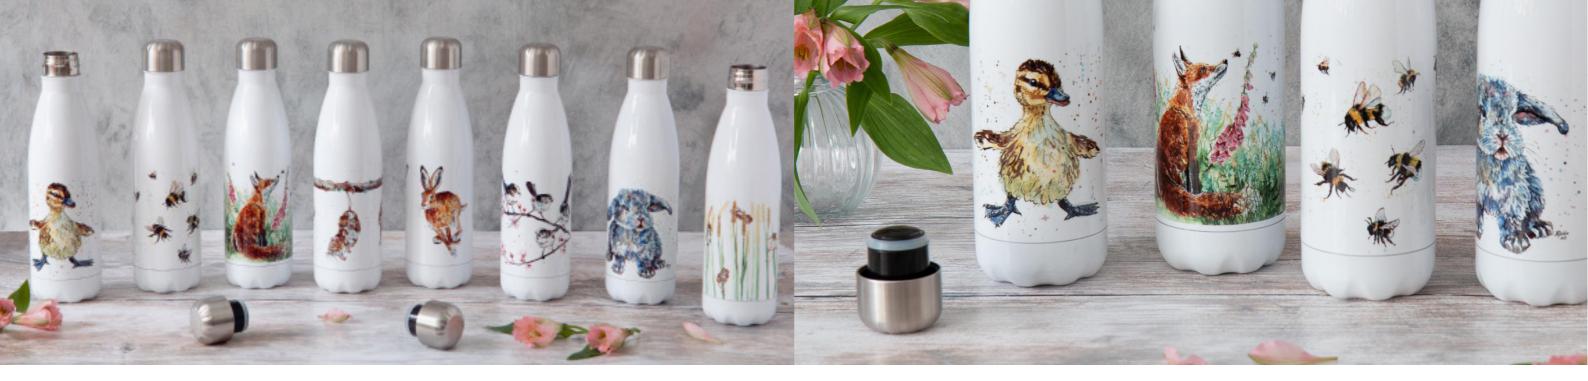

Double-walled stainless steel drinks bottles to keep hot drinks hot and cold drinks cold. 100% dishwasher safe and perfect for outdoor use as an alternative to plastic bottles. Holds 500ml of liquid. Printed in-house with wrap around designs, to see the full design please look at the website.

Long Tailed Tits Drinks Bottle CODE: BOT1

Trade Price: £9.00

Minimum order quantity: 10

Mice and Wheat Drinks Bottle CODE: BOT3

Bumble Bee Drinks Bottle CODE: BOT4

**Playing Mice Drinks Bottle** CODE: BOT5

**Duckling Drinks Bottle** CODE: BOT6

Fox and Foxgloves Drinks Bottle CODE: BOT2

Bunny and Chick Drinks Bottle CODE: BOT7

Hare Drinks Bottle CODE: BOT8

Glass Coasters

Made from tempered glass and printed in-house, with 4 small rubber feet to protect surfaces. 10x10 cm