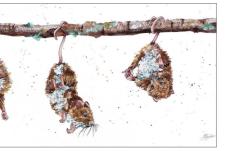

LSPH20/LSPH30

Christmas Decorations

Made from porcelain and featuring vibrant illustrations on one side & a gold cord for hanging. They measure 3 inches across.

Trade Price: £2.50

Hanging Mice Placemat - PM4