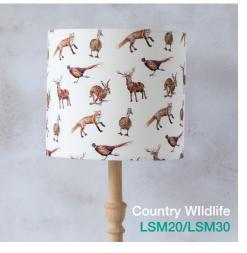

## Rabbit and Chick Mug CODE: MUG1

Hare Mug CODEMUG4

Fox Mug CODE: MUG3

Ducklings Mug CODE: MUG10

Badger Mug CODE: MUG9

My range of lampshades are made from canvas and feature vibrant, bold designs that look striking in any room. Available with either table or ceiling fittings.

## Trade Price: £15 (Small), £20 (Large)

Please note each design has two codes. Codes ending in 20 (ie LSFM20) are for 20cm diameter and 30cm diameter codes end in 30 (ie LSFM30).

> Dimensions: 20 cm Diameter, 19 cm Height 30 cm Diameter, 21 cm Height