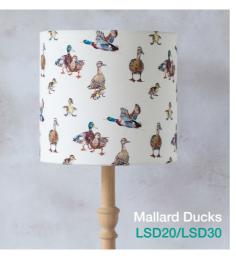

## Rabbit and Chick Mug CODE: MUG1

Hare Mug CODEMUG4

Fox Mug CODE: MUG3

Ducklings Mug CODE: MUG10

Badger Mug CODE: MUG9

My range of lampshades are made from canvas and feature vibrant, bold designs that look striking in any room. Available with either table or ceiling fittings.

## Trade Price: £15 (Small), £20 (Large)

Please note each design has two codes. Codes ending in 20 (ie LSFM20) are for 20cm diameter and 30cm diameter codes end in 30 (ie LSFM30).

> Dimensions: 20 cm Diameter, 19 cm Height 30 cm Diameter, 21 cm Height