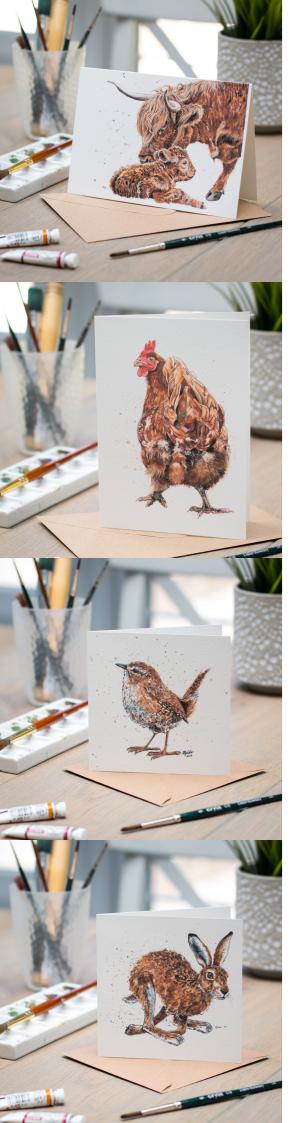

Available SOR

Cards

Lightly textured, natural white cards featuring a range of Jina's paintings. Each card is blank and comes with a brown recycled envelope. Cards come either wrapped in cellophane or plastic free.

Twinkle

CSQ3

Prickle CSQ8

Dimensions: 5x5 inches , 5x7 inches, DL 10x21cm

CSQ1

Paul

CSQ6

Winston

CSQ11

Edna

CSQ4

CP1

Pleased to Meet You CP2

Widget CSQ16

Amber CP7

CSQ5

Willow & Bea CP11

**Boris** 

CSQ7

**Balancing Act** 

CSQ12

Damien CSQ13 Haring Off CSQ14 Strutting My Stuff CSQ15

## Trade Price: £1.00 Minimum order quantity: 20

Flossie CP5

Ginger CP4

**Nibbles** CP11

Fluffy Bottom CP11

My Pheasant CP8

Hickory, Dickory, Doc CDL1

Otter Family CDL2