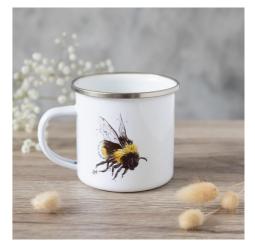

Trade Price: £2.50

Minimum order quantity: 20

Wren Coaster: COAS2

Pheasant Coaster: COAS6

Hiding Hedgehog Coaster: COAS17

Bumble Bee Coaster: COAS18

Enamel Mugs

Enamel Mugs featuring two designs one on each side. Dishwasher safe. Not suitable for Microwaves. They measure 76mm tall and hold 275ml of liquid with space to avoid spilling! There are 11 to choose from. Made entirely in the UK. To see the alternative side please go to the website.

## Fox Enamel Mug CODE: EMUG1

Farm Birds Enamel Mug CODE: EMUG4

**Duckling Enamel Mug** CODE: MUG5

**Badger Enaeml Mug** CODE: MUG10

**Bee Enamel Mug** CODE: MUG11

How to Order

We welcome orders by phone or by email. Contact Jina using the details below. Please note orders lead times vary on product and can take up to 4 weeks. However, everything will be done to ensure you receive your goods as quickly as possible.