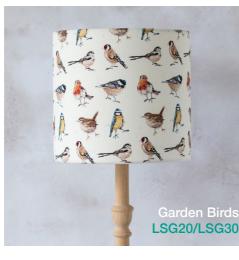

## Rabbit and Chick Mug CODE: MUG1

Hare Mug CODEMUG4

Fox Mug CODE: MUG3

Ducklings Mug CODE: MUG10

Badger Mug CODE: MUG9

My range of lampshades are made from canvas and feature vibrant, bold designs that look striking in any room. Available with either table or ceiling fittings.

## Trade Price: £15 (Small), £20 (Large)

Please note each design has two codes. Codes ending in 20 (ie LSFM20) are for 20cm diameter and 30cm diameter codes end in 30 (ie LSFM30).

> Dimensions: 20 cm Diameter, 19 cm Height 30 cm Diameter, 21 cm Height