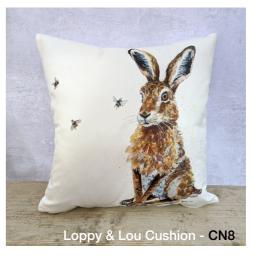

Email: jina@geegeedesigns.co.uk

Phone: 07912361132

Mice in Wheat Cushion - CN11

Cushions

Printed in-house measuring 40cm filled with a synthetic filling. They feel amazing and really soft. Zip fastening and machine washable