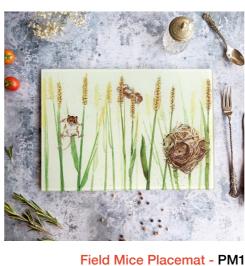

Dimensions: A3 folded to A4 (297x210mm)

**Rutting Stags Placemat - PM7** 

Telling Long Tales Placemat - PM10

Trade Price: £6 Min Order: 10

Otter Chaos Placemat - PM2

**Grumpy Gathering Placemat - PM3** 

A Tender Moo Placemat - PM6

Kissing Hares Placemat - PM5

Hide and Squeak Placemat - PM8

**Bee Happy Placemat - PM9** 

Glass Placemats

Made from tempered glass and with 4 little rubber feet on the bottom. Measuring 21x27cm.

Drinks Bottles