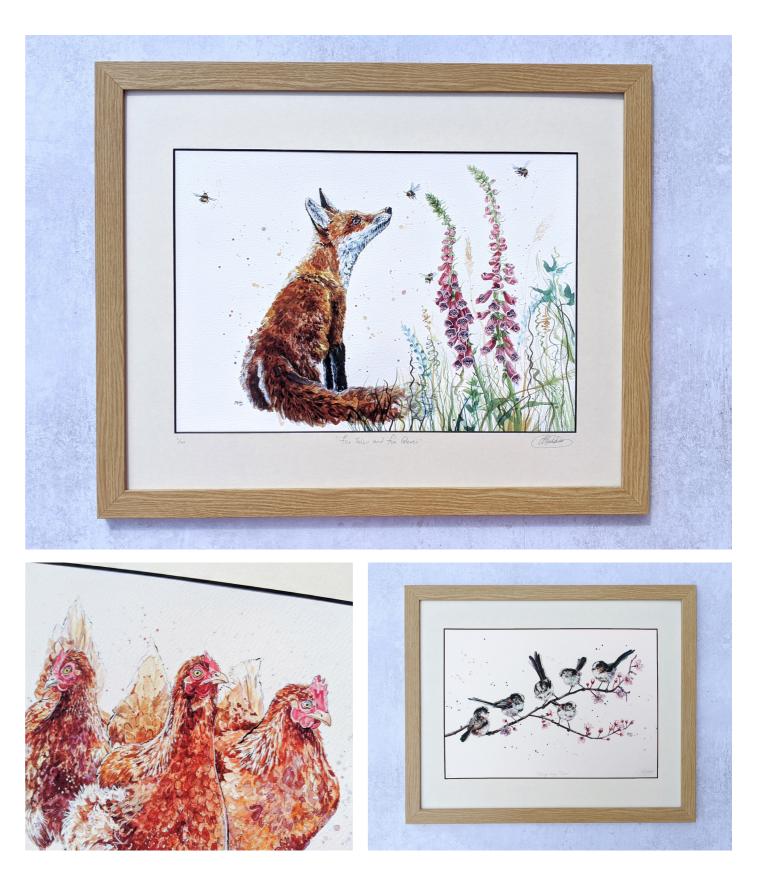

Trade Price: £10 Min Order: 5

Limited Edition Prints

All our prints are limited editions of 100 and come in a range of sizes. New designs are being added to the range all the time. To best view the selection available please visit our online store.

Available SOR

Cards

Lightly textured, natural white cards featuring a range of Jina's paintings. Each card is blank and comes with a brown recycled envelope. Cards come either wrapped in cellophane or plastic free.