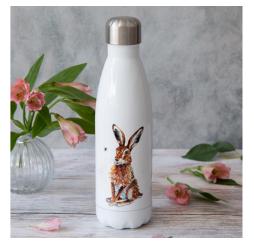

Double-walled stainless steel drinks bottles to keep hot drinks hot and cold drinks cold. 100% dishwasher safe and perfect for outdoor use as an alternative to plastic bottles. Holds 500ml of liquid. Printed in-house with wrap around designs, to see the full design please look at the website.

Long Tailed Tits Drinks Bottle CODE: BOT1

Trade Price: £9.00

Minimum order quantity: 10

Mice and Wheat Drinks Bottle CODE: BOT3

Bumble Bee Drinks Bottle CODE: BOT4

**Playing Mice Drinks Bottle** CODE: BOT5

**Duckling Drinks Bottle** CODE: BOT6

Fox and Foxgloves Drinks Bottle CODE: BOT2

Bunny and Chick Drinks Bottle CODE: BOT7

Hare Drinks Bottle CODE: BOT8

Glass Coasters

Made from tempered glass and printed in-house, with 4 small rubber feet to protect surfaces. 10x10 cm