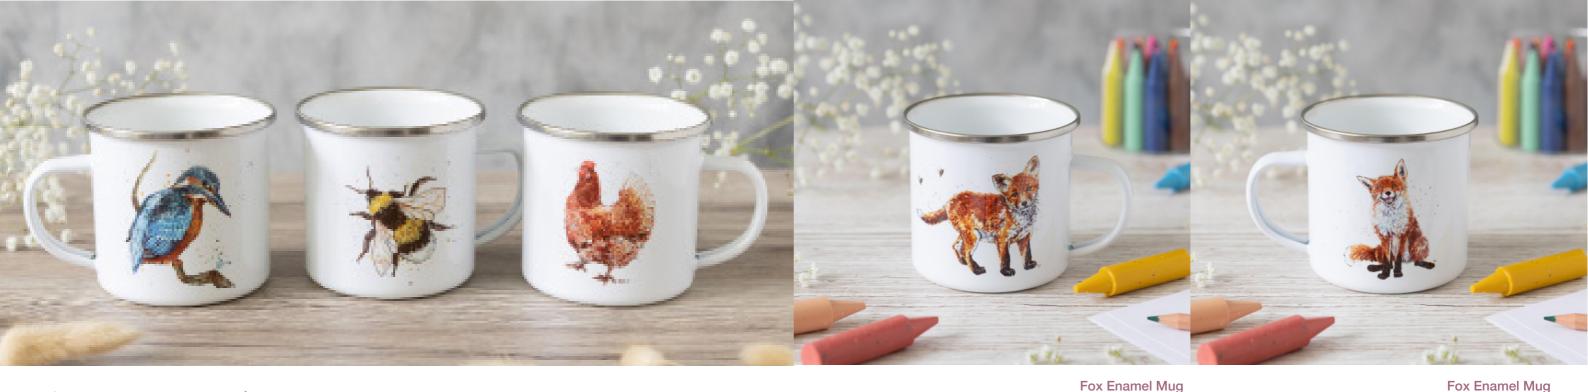

Trade Price: £2.50

Minimum order quantity: 20

Wren Coaster: COAS2

Pheasant Coaster: COAS6

Hiding Hedgehog Coaster: COAS17

Bumble Bee Coaster: COAS18

Enamel Mugs

Enamel Mugs featuring two designs one on each side. Dishwasher safe. Not suitable for Microwaves. They measure 76mm tall and hold 275ml of liquid with space to avoid spilling! There are 11 to choose from. Made entirely in the UK. To see the alternative side please go to the website.

Trade Price: £4.50

Minimum order quantity: 10

Kingfisher Enamel Mug CODE: EMUG2

Garden Brids Enamel Mug CODE:EMUG3

CODE: EMUGI

**Bunny Enamel Mug** CODE: EMUG6

Hare Enamel Mug CODE: EMUG7

Mice in Wheat Enamel Mug CODE: EMUG8

## Fox Enamel Mug CODE: EMUG1

Farm Birds Enamel Mug CODE: EMUG4

**Duckling Enamel Mug** CODE: MUG5

**Badger Enaeml Mug** CODE: MUG10

**Bee Enamel Mug** CODE: MUG11

How to Order

We welcome orders by phone or by email. Contact Jina using the details below. Please note orders lead times vary on product and can take up to 4 weeks. However, everything will be done to ensure you receive your goods as quickly as possible.