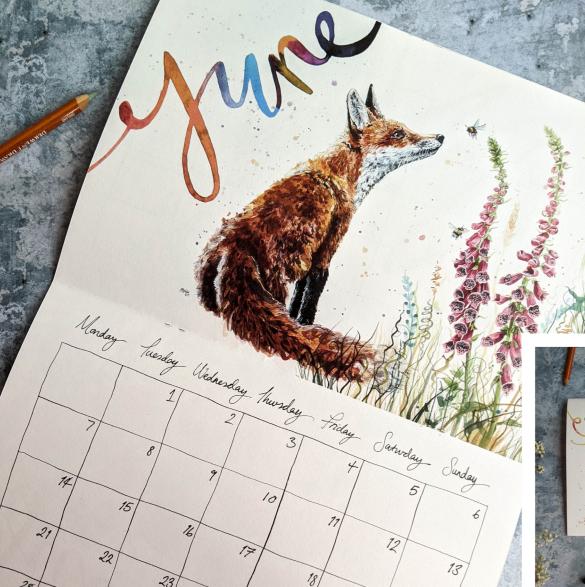

Calendars

Every year Jina produces calendars featuring 13 of her paintings from the previous year. The typography is hand painted in watercolours and each month has the key dates for the UK. They are printed to a very high quality on heavy, textured, natural white paper.

Trade Price: £6 Min Order: 10 Code: CAL

Please note that calendars should be ordered before September in order to order the correct total quantity from the printers. Exceptions may be made if you get in touch but it would depend on stock and the quantity required.

Dimensions: A3 folded to A4 (297x210mm)

**Rutting Stags Placemat - PM7** 

Telling Long Tales Placemat - PM10

Trade Price: £6 Min Order: 10

Otter Chaos Placemat - PM2

**Grumpy Gathering Placemat - PM3** 

A Tender Moo Placemat - PM6