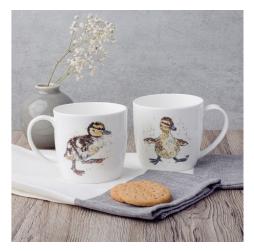

Bone China Mugs

Bone China and featuring two designs on each side. Dishwasher and microwave safe. They measure 82 x 87mm and hold 300ml with space to avoid spilling! There are 10 to choose from. Made entirely in the UK.

Trade Price: £6.00

Minimum order quantity: 15

Hedgehog Mug CODE:MUG2

Mallard Ducks Mug CODE: MUG5

Piglet and Coo Mug CODE: MUG6

Game Birds Mug CODE: MUG7

Garden Birds Mug CODE: MUG8

## Rabbit and Chick Mug CODE: MUG1

Hare Mug CODEMUG4

Fox Mug CODE: MUG3

Ducklings Mug CODE: MUG10

Badger Mug CODE: MUG9

My range of lampshades are made from canvas and feature vibrant, bold designs that look striking in any room. Available with either table or ceiling fittings.