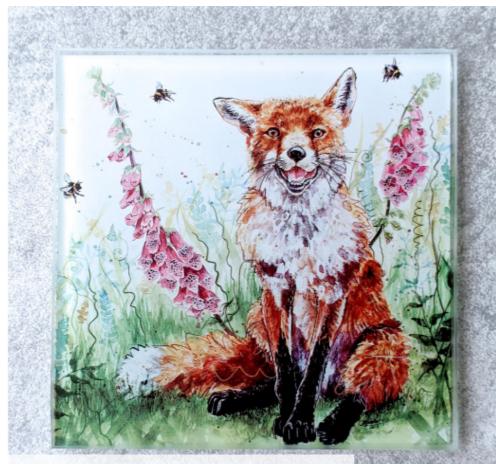

**Duckling Drinks Bottle** CODE: BOT6

Fox and Foxgloves Drinks Bottle CODE: BOT2

Bunny and Chick Drinks Bottle CODE: BOT7

Hare Drinks Bottle CODE: BOT8

Glass Coasters

Made from tempered glass and printed in-house, with 4 small rubber feet to protect surfaces. 10x10 cm