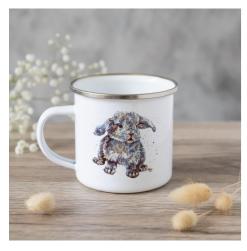

Trade Price: £2.50

Minimum order quantity: 20

Wren Coaster: COAS2

Pheasant Coaster: COAS6

Hiding Hedgehog Coaster: COAS17

Bumble Bee Coaster: COAS18

Enamel Mugs

Enamel Mugs featuring two designs one on each side. Dishwasher safe. Not suitable for Microwaves. They measure 76mm tall and hold 275ml of liquid with space to avoid spilling! There are 11 to choose from. Made entirely in the UK. To see the alternative side please go to the website.

Trade Price: £4.50

Minimum order quantity: 10

Kingfisher Enamel Mug CODE: EMUG2

Garden Brids Enamel Mug CODE:EMUG3

CODE: EMUGI

**Bunny Enamel Mug** CODE: EMUG6

Hare Enamel Mug CODE: EMUG7

Mice in Wheat Enamel Mug CODE: EMUG8

Hedgehog Enamel Mug CODE: EMUG9