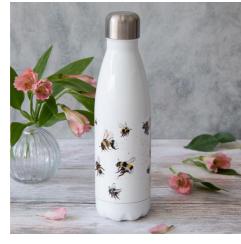

Double-walled stainless steel drinks bottles to keep hot drinks hot and cold drinks cold. 100% dishwasher safe and perfect for outdoor use as an alternative to plastic bottles. Holds 500ml of liquid. Printed in-house with wrap around designs, to see the full design please look at the website.

Long Tailed Tits Drinks Bottle CODE: BOT1

Trade Price: £9.00

Minimum order quantity: 10

Mice and Wheat Drinks Bottle CODE: BOT3

Bumble Bee Drinks Bottle CODE: BOT4

**Playing Mice Drinks Bottle** CODE: BOT5