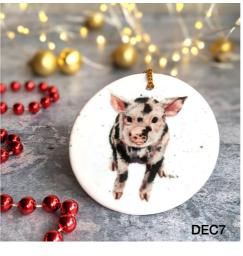

LSPH20/LSPH30

Christmas Decorations

Made from porcelain and featuring vibrant illustrations on one side & a gold cord for hanging. They measure 3 inches across.

Trade Price: £2.50

Hanging Mice Placemat - PM4