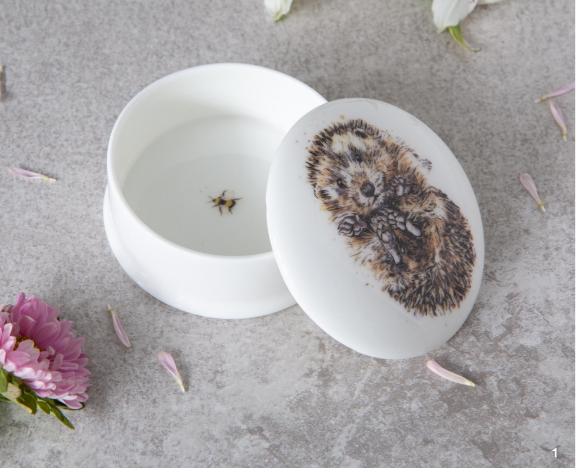

Topsy and Tim CLS7

Gotcha CDL7

Battle of Wills CLS4

Trinket Dishes

Made from fine bone china and hiding a little bumble bee inside these make the perfect small gift. Made entirely in the UK.

Dimensions: 3 inch across.

Trade Price: £5

Minimum order quantity: 10

- 1. Prickles : TD1
- 2. Badger and Bee : *TD2*
- 3. Big Fat Bee : TD3
- 4. Haring Off : TD4
- 5. Boris the Bunny : TD5
- 6. Edna the Chicken : TD6
- 7. Damien Robin : TD7
- 8. Balancing Act : TD8
- 9. Flop the Fox : TD9